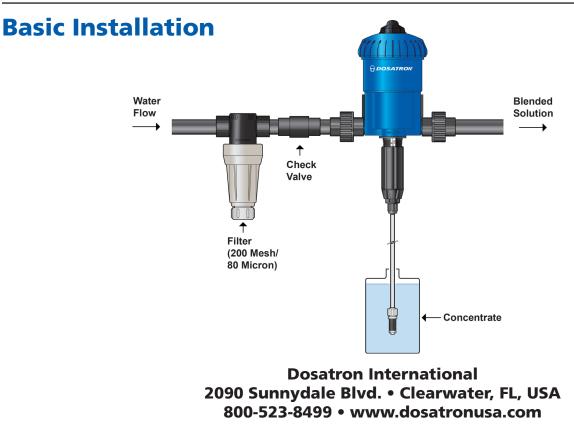

## Call 800-523-8499 to order the Dosatron for your specific application

| Dilution Range:              | 1:128 Fixed (.8%)                                                                |
|------------------------------|----------------------------------------------------------------------------------|
| Water Flow Range:            | .05 to 11 GPM                                                                    |
| Operating Pressure Range:    | 4.3 to 85 PSI                                                                    |
| Available Housing Materials: | <ul><li>Polyacetal (Standard Blue)</li><li>PVDF (White)</li></ul>                |
| Dimensions:                  | 14" x 6 1/4"                                                                     |
| Weight:                      | 4 lbs                                                                            |
| Connection Size:             | 3/4" NPT                                                                         |
| Maximum Temperature:         | 104° F                                                                           |
| Included Accessories:        | 6 ft clear suction tube, strainer, weight, mounting bracket and operating manual |
| Recommended Accessories:     | 200 mesh filter, check valve, pressure regulator, flow restrictor.               |